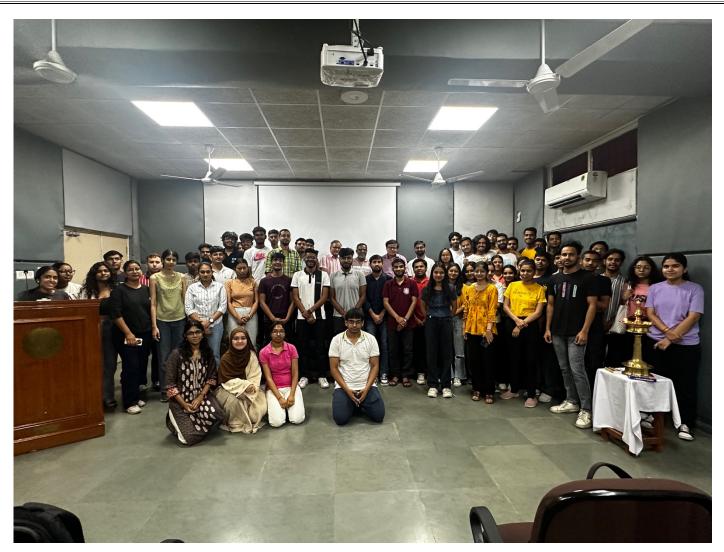

### **EVENT REPORT**

| DATE: 22 <sup>nd</sup> April, 2024           | DEPARTMENT<br>Environmental<br>Sciences | COMMITTEE/SOCIETY                                                  | COORDINATORS' NAME<br>Dr. Robin Suyesh<br>Dr. Pankaj Kumar |
|----------------------------------------------|-----------------------------------------|--------------------------------------------------------------------|------------------------------------------------------------|
| TIME 7:30 A.M to 1:00 P.M                    | VENUE<br>Seminar Hall                   | NUMBER OF<br>PARTICIPANTS<br>140 Students and 5 Faculty<br>members | NATURE: Outdoor/Indoor;<br>online/offline/hybrid<br>Indoor |
| FINANCIAL<br>SUPPORT/ASSISTANCE<br>(if any): |                                         |                                                                    |                                                            |

#### **BRIEF INFORMATION ABOUT THE ACTIVITY**

| TOPIC/SUBJECT OF<br>THE ACTIVITY                            | Waste Management in Cities                                                                                                                              |
|-------------------------------------------------------------|---------------------------------------------------------------------------------------------------------------------------------------------------------|
| OBJECTIVES                                                  | Earth Day Seminar                                                                                                                                       |
| METHODOLOGY                                                 | Invited Expert                                                                                                                                          |
| INVITED SPEAKERS<br>WITH AFFLIATION<br>DETAILS<br>( IF ANY) | Talk by Prof. B J Alappat (Dept. of Civil Engineering, IIT Delhi)  Visiting Professor: Dept. of Energy and Envioronment, IMT Atlantique, Nantes, France |
| OUTCOMES                                                    | Prof. Alappat gave a very insightful lecture on how to manage waste in the cities of India highlighting the issues and solutions                        |

### **DEPARTMENT OF ENVIRONMENTAL SCIENCES**