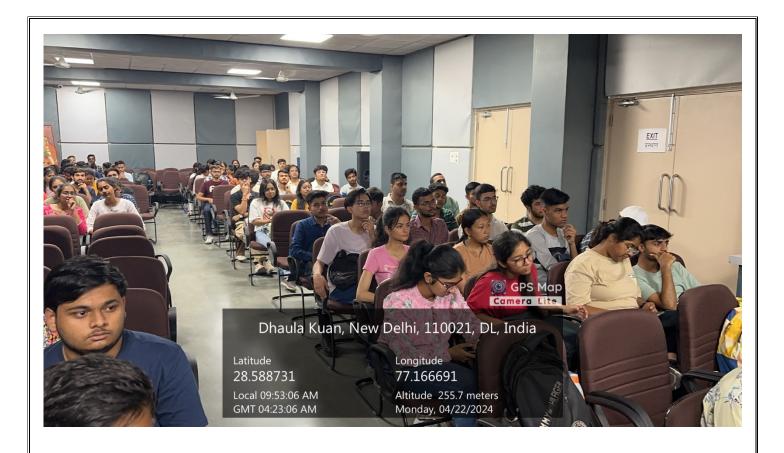

### **EVENT REPORT**

| DATE: 22 <sup>nd</sup> April, 2024           | DEPARTMENT<br>Environmental<br>Sciences | COMMITTEE/SOCIETY                                                  | COORDINATORS' NAME<br>Dr. Robin Suyesh<br>Dr. Pankaj Kumar |
|----------------------------------------------|-----------------------------------------|--------------------------------------------------------------------|------------------------------------------------------------|
| TIME 7:30 A.M to 1:00 P.M                    | VENUE<br>Seminar Hall                   | NUMBER OF<br>PARTICIPANTS<br>140 Students and 5 Faculty<br>members | NATURE: Outdoor/Indoor;<br>online/offline/hybrid<br>Indoor |
| FINANCIAL<br>SUPPORT/ASSISTANCE<br>(if any): |                                         |                                                                    |                                                            |

#### **BRIEF INFORMATION ABOUT THE ACTIVITY**

| TOPIC/SUBJECT OF<br>THE ACTIVITY                            | Waste Management in Cities                                                                                                                              |
|-------------------------------------------------------------|---------------------------------------------------------------------------------------------------------------------------------------------------------|
| OBJECTIVES                                                  | Earth Day Seminar                                                                                                                                       |
| METHODOLOGY                                                 | Invited Expert                                                                                                                                          |
| INVITED SPEAKERS<br>WITH AFFLIATION<br>DETAILS<br>( IF ANY) | Talk by Prof. B J Alappat (Dept. of Civil Engineering, IIT Delhi)  Visiting Professor: Dept. of Energy and Envioronment, IMT Atlantique, Nantes, France |
| OUTCOMES                                                    | Prof. Alappat gave a very insightful lecture on how to manage waste in the cities of India highlighting the issues and solutions                        |