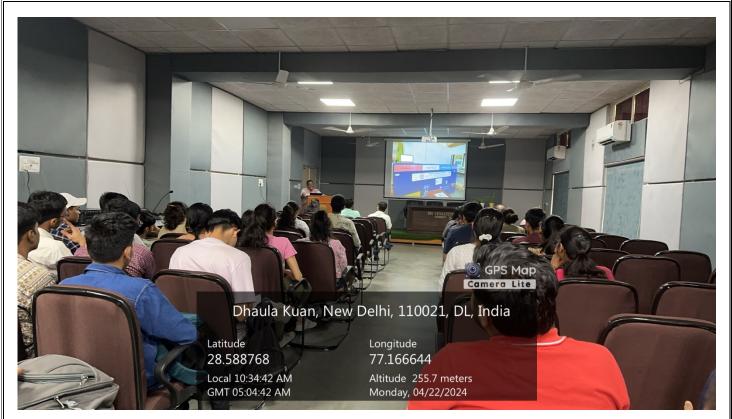

### **EVENT REPORT**

| DATE: 22 <sup>nd</sup> April, 2024           | DEPARTMENT<br>Environmental<br>Sciences | COMMITTEE/SOCIETY                                                  | COORDINATORS' NAME<br>Dr. Robin Suyesh<br>Dr. Pankaj Kumar |
|----------------------------------------------|-----------------------------------------|--------------------------------------------------------------------|------------------------------------------------------------|
| TIME 7:30 A.M to 1:00 P.M                    | VENUE<br>Seminar Hall                   | NUMBER OF<br>PARTICIPANTS<br>140 Students and 5 Faculty<br>members | NATURE: Outdoor/Indoor;<br>online/offline/hybrid<br>Indoor |
| FINANCIAL<br>SUPPORT/ASSISTANCE<br>(if any): |                                         |                                                                    |                                                            |

#### **BRIEF INFORMATION ABOUT THE ACTIVITY**

| TOPIC/SUBJECT OF<br>THE ACTIVITY                            | Waste Management in Cities                                                                                                                              |
|-------------------------------------------------------------|---------------------------------------------------------------------------------------------------------------------------------------------------------|
| OBJECTIVES                                                  | Earth Day Seminar                                                                                                                                       |
| METHODOLOGY                                                 | Invited Expert                                                                                                                                          |
| INVITED SPEAKERS<br>WITH AFFLIATION<br>DETAILS<br>( IF ANY) | Talk by Prof. B J Alappat (Dept. of Civil Engineering, IIT Delhi)  Visiting Professor: Dept. of Energy and Envioronment, IMT Atlantique, Nantes, France |
| OUTCOMES                                                    | Prof. Alappat gave a very insightful lecture on how to manage waste in the cities of India highlighting the issues and solutions                        |

# SRI VENKATESWARA COLLEGE

UNIVERSITY OF DELHI
(NAAC ACCREDITED A+ GRADE, 2022)

Earth Day Seminar
"Waste Management in Cities"